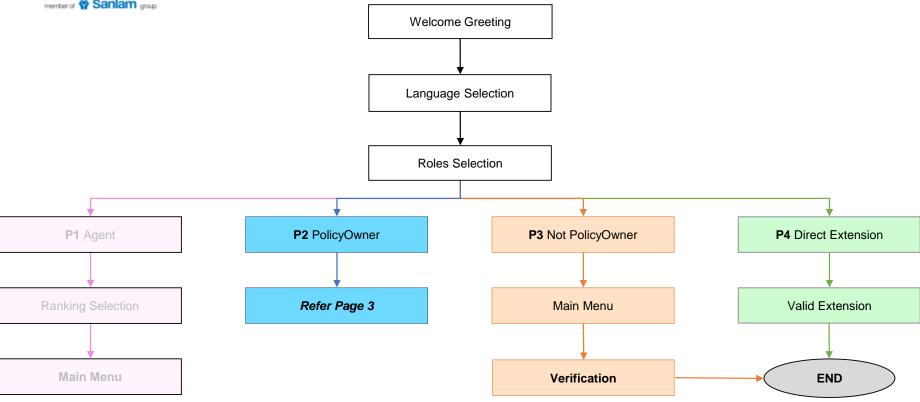

# MCIS Life Customer Contact Centre +603 7652 3388





#### MCIS INSURANCE BERHAD HARRING

Head Office; Wisma MCIS, Jalan Barat, 46200 Petaling Jaya, Selangor Darul Ehsan, Malaysia Postal Address: P.O. Box 345, Jalan Sultan, 46916 Petaling Jaya, Selangor Darul Ehsan, Malaysia T +603 7652 3388

F +603 7957 1562

E customerservice@mcis.my www.mcis.my









Postal Address: P.O. Box 345, Jalan Sultan, 46916 Petaling Jaya, Selangor Darul Ehsan, Malaysia

E customerservice@mcis.my www.mcis.my





MCIS INSURANCE BERHAD (HIROTO-U)

Head Office: Wisma MCIS, Jalan Barat, 46200 Petaling Jaya, Selangor Darul Ehsan, Malaysia Postal Address: P.O. Box 345, Jalan Sultan, 46916 Petaling Jaya, Selangor Darul Ehsan, Malaysia T +603 7652 3388

F +603 7957 1562

E customerservice@mcis.my www.mcis.my