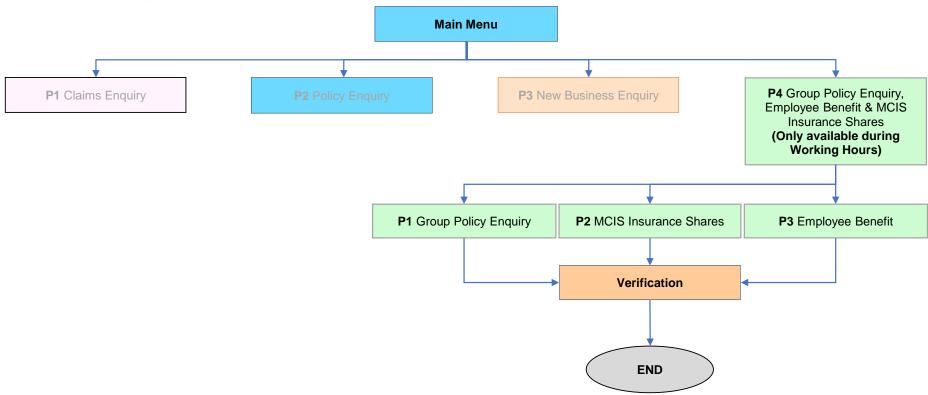

# MCIS Life Customer Contact Centre +603 7652 3388





#### MCIS INSURANCE BERHAD HARRING

Head Office; Wisma MCIS, Jalan Barat, 46200 Petaling Jaya, Selangor Darul Ehsan, Malaysia Postal Address: P.O. Box 345, Jalan Sultan, 46916 Petaling Jaya, Selangor Darul Ehsan, Malaysia T +603 7652 3388

F +603 7957 1562

E customerservice@mcis.my www.mcis.my









Postal Address: P.O. Box 345, Jalan Sultan, 46916 Petaling Jaya, Selangor Darul Ehsan, Malaysia

E customerservice@mcis.my www.mcis.my





MCIS INSURANCE BERHAD (HIROTO-U)

Head Office: Wisma MCIS, Jalan Barat, 46200 Petaling Jaya, Selangor Darul Ehsan, Malaysia Postal Address: P.O. Box 345, Jalan Sultan, 46916 Petaling Jaya, Selangor Darul Ehsan, Malaysia T +603 7652 3388

F +603 7957 1562

E customerservice@mcis.my www.mcis.my