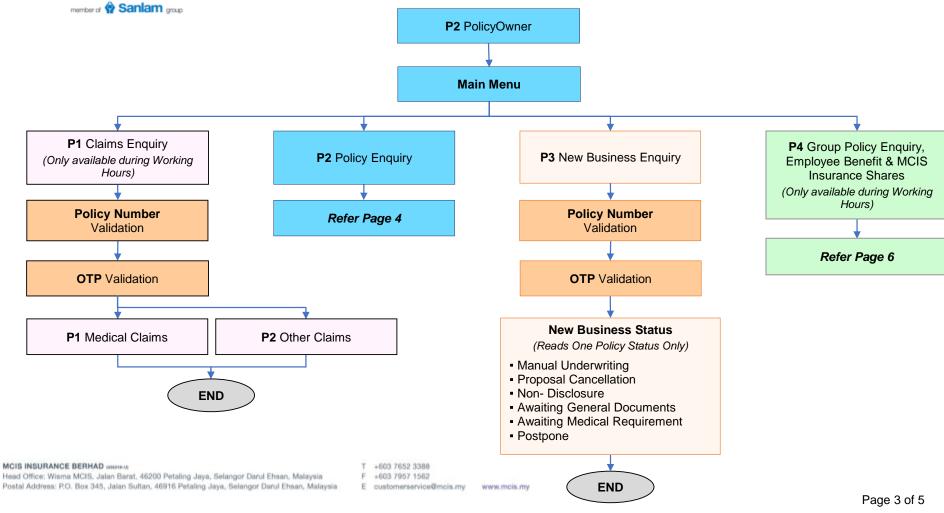

# MCIS Life Customer Contact Centre +603 7652 3388





#### MCIS INSURANCE BERHAD HARRING

Head Office; Wisma MCIS, Jalan Barat, 46200 Petaling Jaya, Selangor Darul Ehsan, Malaysia Postal Address: P.O. Box 345, Jalan Sultan, 46916 Petaling Jaya, Selangor Darul Ehsan, Malaysia T +603 7652 3388

F +603 7957 1562

E customerservice@mcis.my www.mcis.my









Postal Address: P.O. Box 345, Jalan Sultan, 46916 Petaling Jaya, Selangor Darul Ehsan, Malaysia

E customerservice@mcis.my www.mcis.my





MCIS INSURANCE BERHAD (HIROTO-U)

Head Office: Wisma MCIS, Jalan Barat, 46200 Petaling Jaya, Selangor Darul Ehsan, Malaysia Postal Address: P.O. Box 345, Jalan Sultan, 46916 Petaling Jaya, Selangor Darul Ehsan, Malaysia T +603 7652 3388

F +603 7957 1562

E customerservice@mcis.my www.mcis.my