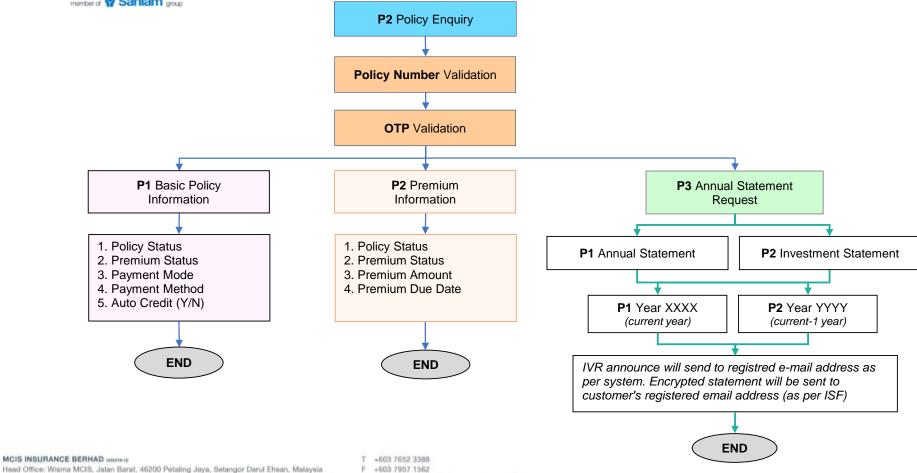

# MCIS Life Customer Contact Centre +603 7652 3388





#### MCIS INSURANCE BERHAD HARRING

Head Office; Wisma MCIS, Jalan Barat, 46200 Petaling Jaya, Selangor Darul Ehsan, Malaysia Postal Address: P.O. Box 345, Jalan Sultan, 46916 Petaling Jaya, Selangor Darul Ehsan, Malaysia T +603 7652 3388

F +603 7957 1562

E customerservice@mcis.my www.mcis.my









Postal Address: P.O. Box 345, Jalan Sultan, 46916 Petaling Jaya, Selangor Darul Ehsan, Malaysia

E customerservice@mcis.my www.mcis.my





MCIS INSURANCE BERHAD (HIROTO-U)

Head Office: Wisma MCIS, Jalan Barat, 46200 Petaling Jaya, Selangor Darul Ehsan, Malaysia Postal Address: P.O. Box 345, Jalan Sultan, 46916 Petaling Jaya, Selangor Darul Ehsan, Malaysia T +603 7652 3388

F +603 7957 1562

E customerservice@mcis.my www.mcis.my